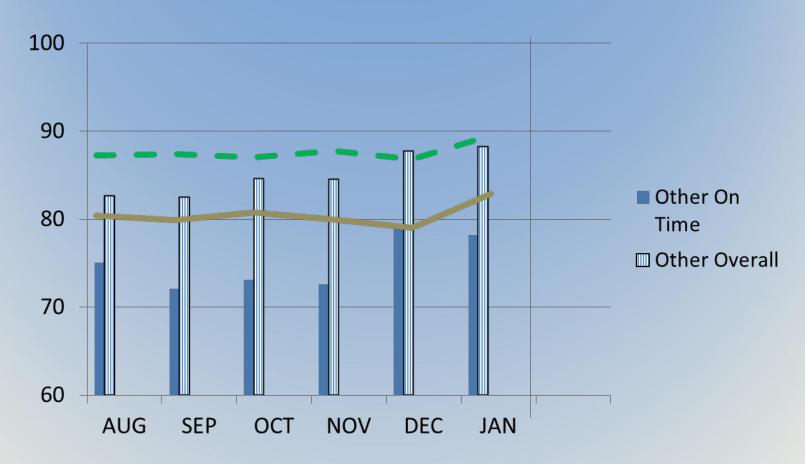

# Auto Receipting

# Air Force Receipting August 2011 through January 2012



# **Army Receipting August 2011 through January 2012**



#### **Coast Guard Receipting August 2011 through January 2012**



#### Marine Corp Receipting August 2011 through January 2012



# Navy Receipting August 2011 through January 2012



# 'Other' Receipting August 2011 through January 2012



# Hampton Rhodes Receipting November 2011 through January 2012



# Hampton Rhodes Receipting November 2011 through January 2012



#### Hampton Rhodes Test

- Original test Nov 1 2011 1 Feb 2012
- Troop Support emphasis does not improve rates
- Next steps
  - Headquarter emphasis
  - Rollout extension
  - Order denial?

# Order held in STORES if order not receipted within 5 days of RDD



receinted